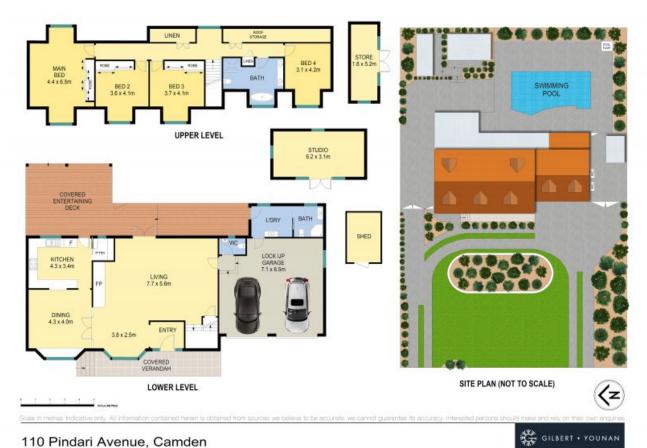

## Beautiful in every way

A residence of the highest quality. This opulent home showcases the most stunning Cape Cod style facade in immaculate and pristine presentation. A rare opportunity to acquire this home sprawling over 1,366sqm, dual titled block. Impeccable and thoughtfully designed interiors with exposed beams in the living and dining rooms.

- Captivating street appeal with immaculate landscaping and presentation
- Impeccable design and quality fittings throughout, this home blends traditional and contemporary elements seamlessly
- A grand upstairs master suite with dual windows, huge built-in robe
- Three further upper level bedrooms with built-in robes to two
- An exquisite and elegant kitchen with an island benchtop and quality appliances
- Superb, designated living room with open fireplace and tall picture windows
- Large laundry with extra storage
- Extra-large double remote garage, dual horseshoe driveway to allow extra parking, gated side access on either side to securely store