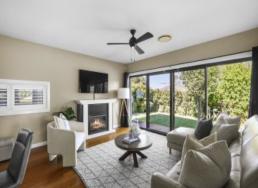

- Four upper-level bedrooms, master suite featuring an ensuite, walk-in robe and access to a covered balcony
- Sleek modern kitchen features premium appliances and stone benchtop and walk-in pantry
- Multiple living areas including family, dining, meals and a dedicated lounge/media room plus sitting room/study area
- Three zoned Daikin ducted air conditioning, ceiling fans and a stunning fireplace to the living room
- Magnificent alfresco area with merbau decking and ceiling fans overlooking a serene backyard