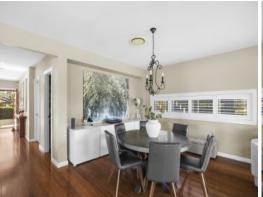

- Four upper-level bedrooms, master suite featuring an ensuite, walk-in robe and access to a covered balcony
- Sleek modern kitchen features premium appliances and stone benchtop and walk-in pantry
- Multiple living areas including family, dining, meals and a dedicated lounge/media room plus sitting room/study area
- Three zoned Daikin ducted air conditioning, ceiling fans and a stunning fireplace to the living room
- Magnificent alfresco area with merbau decking and ceiling fans overlooking a serene backyard