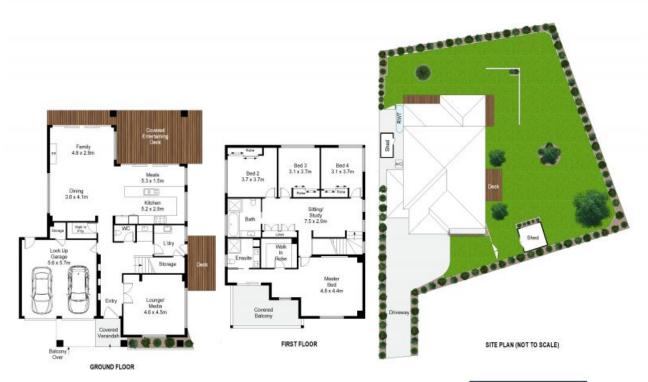

## A blend of contemporary and classic style

Built and styled to exacting standards, this stunning and immaculate home blends contemporary and classic style effortlessly on a sprawling 858sqm block. A perfect family oasis featuring a selection of living spaces over two levels. This home has been lovingly maintained and styled throughout.

- Four upper-level bedrooms, master suite featuring an ensuite, walk-in robe and access to a covered balcony
- Sleek modern kitchen features premium appliances and stone benchtop and walk-in pantry
- Multiple living areas including family, dining, meals and a dedicated lounge/media room plus sitting room/study area
- Three zoned Daikin ducted air conditioning, ceiling fans and a stunning fireplace to the living room
- Magnificent alfresco area with merbau decking and ceiling fans overlooking a serene backyard