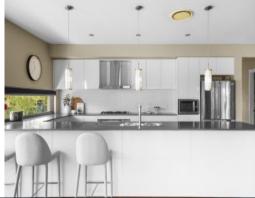

- Four upper-level bedrooms, master suite featuring an ensuite, walk-in robe and access to a covered balcony
- Sleek modern kitchen features premium appliances and stone benchtop and walk-in pantry
- Multiple living areas including family, dining, meals and a dedicated lounge/media room plus sitting room/study area
- Three zoned Daikin ducted air conditioning, ceiling fans and a stunning fireplace to the living room
- Magnificent alfresco area with merbau decking and ceiling fans overlooking a serene backyard