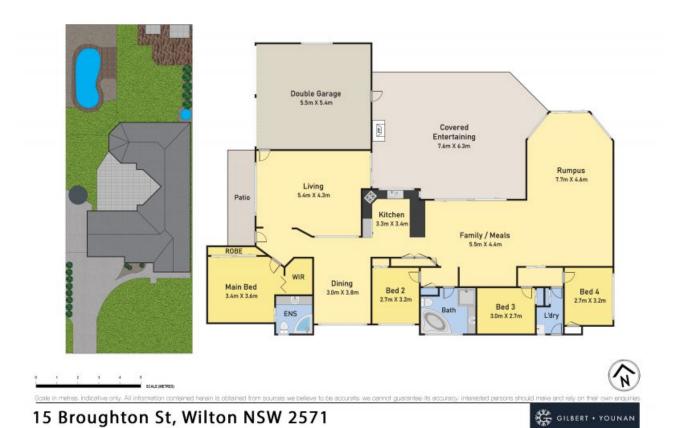

## 15 Broughton Street Wilton, NSW

## An ideal home for a growing family

This beautiful residence sits on an expansive 978sqm block, is a true hidden oasis and abounds with modern appeal. Providing wonderful family living and the perfect floorplan for an avid entertainer. Showcasing multiple living areas flowing to a beautiful all-seasons undercover entertaining area and in-ground swimming pool. The home enjoys a peaceful and private location yet is only minutes from renowned local schools, sporting facilities and local shopping centre.

- Four bedrooms, ensuite and walk-in robe to master, built-in robes to rest
- A selection of living spaces including living, dining, huge family/meals and rumpus rooms
- Spacious kitchen with stone benchtops, ample bench space, storage and premium stainless steel appliances
- Ducted air conditioning, ceiling fans and open combustion fireplace to family/meals and rumpus areas  $\,$