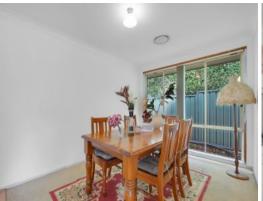

- Four bedrooms, ensuite and walk-in robe to master, built-in robes to rest
- A selection of living spaces including living, dining, huge family/meals and rumpus rooms
- Spacious kitchen with stone benchtops, ample bench space, storage and premium stainless steel appliances
- Ducted air conditioning, ceiling fans and open combustion fireplace to family/meals and rumpus areas  $\,$