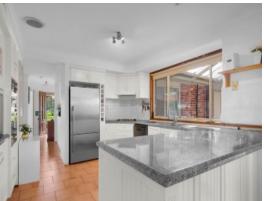

- Four bedrooms, ensuite and walk-in robe to master, built-in robes to rest
- A selection of living spaces including living, dining, huge family/meals and rumpus rooms
- Spacious kitchen with stone benchtops, ample bench space, storage and premium stainless steel appliances
- Ducted air conditioning, ceiling fans and open combustion fireplace to family/meals and rumpus areas  $\,$