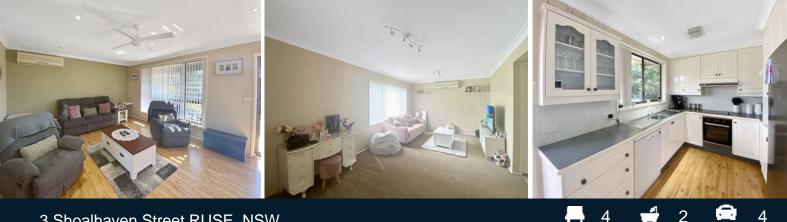

## 3 Shoalhaven Street RUSE, NSW

## Incredible family home!

This fantastic home consists of 4 bedrooms, 2 lounge rooms, 2 bathrooms and ample car spaces!

The home also has reverse cycle air conditioning systems in both lounge rooms and ceiling fans to bedrooms, skylight to the bathroom, a dishwasher, as well as a front and spacious rear balcony. With a large backyard, this home is perfect for entertaining.