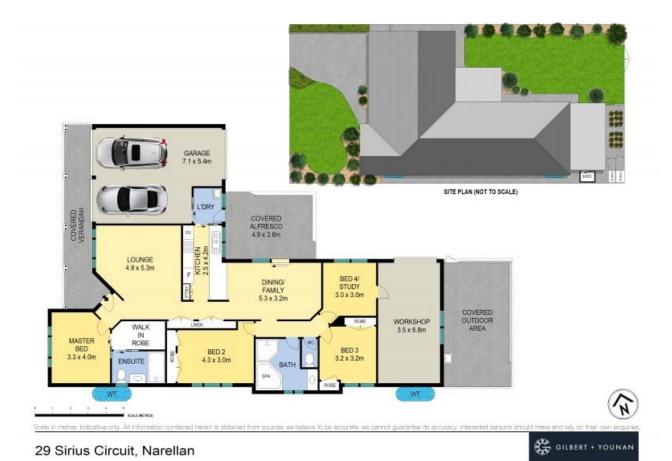

- Appealing landscaped facade with covered verandah
- Generously sized lounge room to front of the home
- Galley-style timber kitchen with ample benchtops space and gas cooking
- Four bedrooms, master bedroom with ensuite and walk-in robe
- Double garage with internal access, solar panels, ceiling fans to living room and master bedroom
- A selection of two undercover entertaining areas plus workshop area at the rear of the home