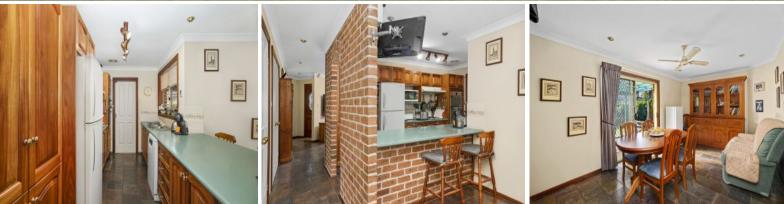

- Appealing landscaped facade with covered verandah
- Generously sized lounge room to front of the home
- Galley-style timber kitchen with ample benchtops space and gas cooking
- Four bedrooms, master bedroom with ensuite and walk-in robe
- Double garage with internal access, solar panels, ceiling fans to living room and master bedroom
- A selection of two undercover entertaining areas plus workshop area at the rear of the home