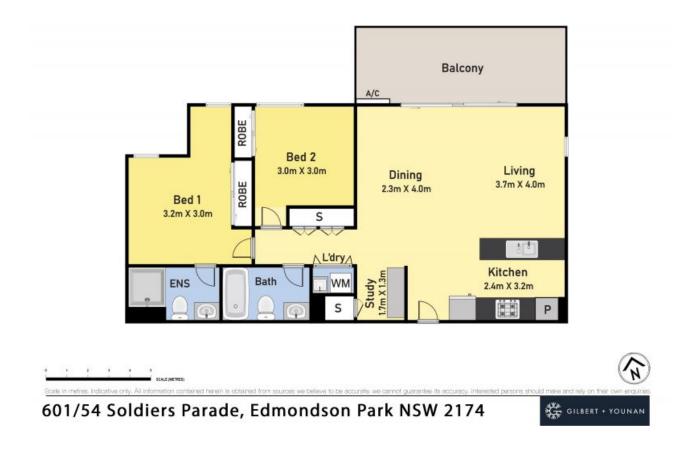

- Two bedrooms, ensuite to main and built-in robes to both

- Featuring an open-plan living and dining area flowing seamlessly to a private balcony

- A sleek modern kitchen with stone benchtops and premium stainless steel appliances

- A private study nook, a European-style laundry, ample storage throughout

For more details please visit https://www.gyproperty.com.au/8026948

Anna Younan 0416 053 838

www.gyproperty.com.au PH: 02 4648 4058 | FAX: 02 4648 4059 1/125 Argyle Street, Camden, NSW 2570

## GILBERT + YOUNAN

601/54 Soldiers Parade, Edmondson Park, NSW