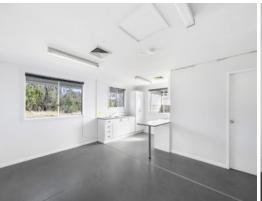

#### Features include:

- -Four Bedrooms with built in robes
- -Large, renovated bathroom
- -Meals area off a well-appointed kitchen
- -Lounge room with split system air conditioning
- -Oversized carport with room for two or more cars
- -Additional covered area to the rear of the home
- -Two access points into the property with use of approximately 2 acres perfect for haulage, earth moving or similar industry.