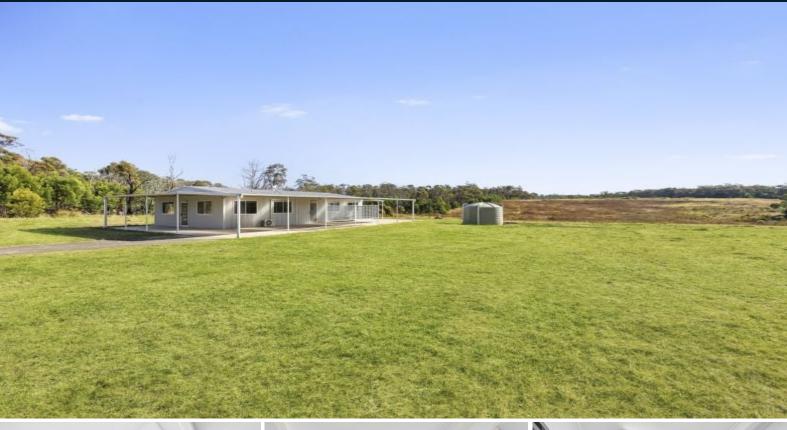

## 2 Acres of flat land!

Moments from the township of Thirlmere and access onto the M5 Motorway, this property is situation on approximately 2 very usable and flat acres.

#### Features include:

- -Four Bedrooms with built in robes
- -Large, renovated bathroom
- -Meals area off a well-appointed kitchen
- -Lounge room with split system air conditioning
- -Oversized carport with room for two or more cars
- -Additional covered area to the rear of the home
- -Two access points into the property with use of approximately 2 acres perfect for haulage, earth moving or similar industry.