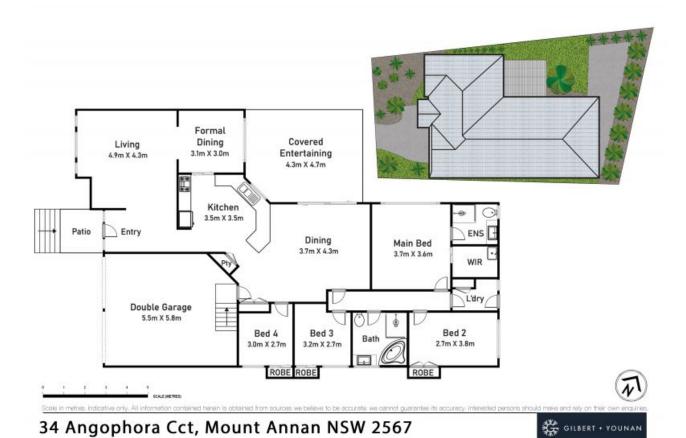

## Family home in an ideal location

Set in a one of sought-after streets of Mount Annan, this neat and tidy home offers an excellent opportunity for families looking for flexible layout with distinct living spaces. Perched on the high side of the street on a generous 517sqm block and within a short drive to shopping, schools and sporting facilities.

- Four bedrooms, rear master bedroom with ensuite and walk-in robe
- Three further bedrooms, all with built-in wardrobes
- Showcasing a selection of formal and informal spaces to accommodate a growing family  $% \left( 1\right) =\left( 1\right) \left( 1\right) +\left( 1\right) \left( 1\right) \left( 1\right) +\left( 1\right) \left( 1\right)$
- A spacious kitchen with dishwasher, rangehood, pantry, ample storage and bench space
- Dual zone ducted air conditioning, raked ceiling and downlights of living room
- Double garage with internal access to the home, garden shed
- Undercover entertaining area overlooking an immaculate backyard