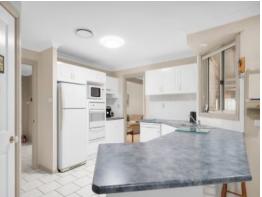

- Four bedrooms, rear master bedroom with ensuite and walk-in robe
- Three further bedrooms, all with built-in wardrobes
- Showcasing a selection of formal and informal spaces to accommodate a growing family  $% \left( 1\right) =\left( 1\right) \left( 1\right) +\left( 1\right) \left( 1\right) \left( 1\right) +\left( 1\right) \left( 1\right)$
- A spacious kitchen with dishwasher, rangehood, pantry, ample storage and bench space
- Dual zone ducted air conditioning, raked ceiling and downlights of living room
- Double garage with internal access to the home, garden shed
- Undercover entertaining area overlooking an immaculate backyard