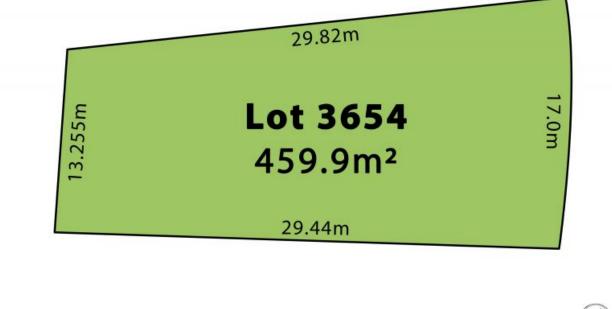

## A well sized 460sqm Block due to registration soon

Realise your dream in an innovative master-planned community that reflects the quality and attention to detail in the beautiful suburb of Menangle Park. This premium 460sqm block has an approximate 17 metre frontage.

## GILBERT + YOUNAN

Coale in metres: Indicative only. All information contained herein is obtained from sources we believe to be accurate; we cannot guarantee its accuracy. Interested persons should mere and rely on their own enguries. Lot 3654 Biscay Circuit, Menangle Park NSW 2563