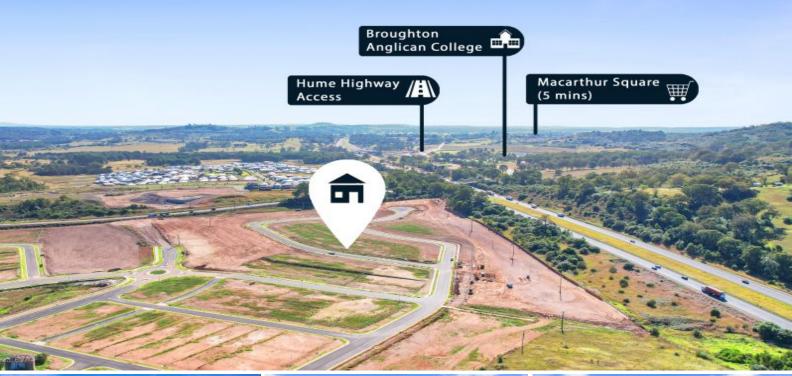

## A well sized 460sqm Block due to registration soon

Realise your dream in an innovative master-planned community that reflects the quality and attention to detail in the beautiful suburb of Menangle Park. This premium 460sqm block has an approximate 17 metre frontage.

- Premium block with approximately 17 metre frontage
- Registration is due in the next few weeks
- Life at Menangle Park includes:
- Future on/off-ramp to the Hume Highway
- Future town centre and parks
- Walking distance to local schools and future on-site primary school
- Short distance Menangle Park train station
- Five minutes to Macarthur Square Shopping Centre