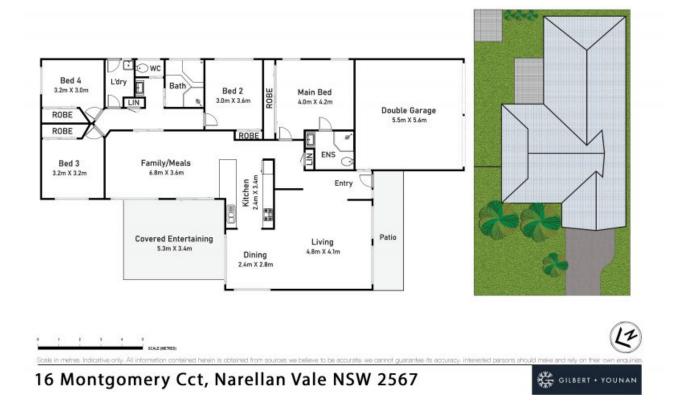

- Offering master bedroom with ensuite and triple mirrored wardrobe
- Three additional bedrooms with built-in wardrobes

- A selection of living spaces include family/meals area plus living and dining rooms to the front of the home

- Neat and tidy galley-style kitchen with wall oven, gas cooking, rangehood and dishwasher

- Split system air conditioning to the master bedroom, centrally located family bathroom with separate powder room