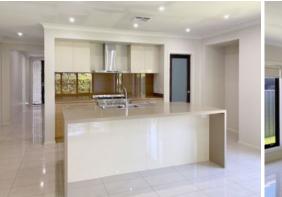

- Four generous bedrooms, the main boasting a large ensuite and walk in robe
- Built in robes to all other bedrooms
- Large open plan living and dining area
- Stunning kitchen boasting stone bench tops, stainless steel appliances and large walk in pantry
- Separate media room with double doors
- Alfresco area overlooking the flat and useable yard
- Ducted air conditioning and double remote garage
- Exclusive access to the community pool and recreation area