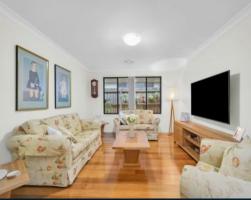

- -Showcasing a selection of living spaces including family, dining and living rooms
- Four bedrooms, ensuite and walk-in robe to master bedroom, built-in robes two and walk-in robe to fourth bedroom
- -Sleek modern kitchen with CaesarStone benchtops, glass splashback, 900mm cooking appliances and walk-in pantry
- -Undercover alfresco area with electric caf? blinds for privacy leading into paved low maintenance yard