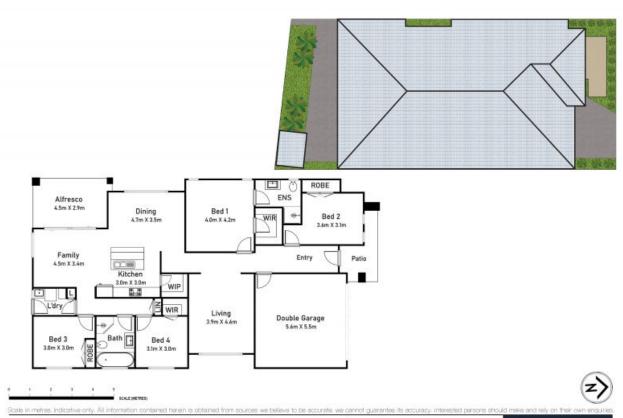

- -Showcasing a selection of living spaces including family, dining and living rooms
- Four bedrooms, ensuite and walk-in robe to master bedroom, built-in robes two and walk-in robe to fourth bedroom
- -Sleek modern kitchen with CaesarStone benchtops, glass splashback, 900mm cooking appliances and walk-in pantry
- -Undercover alfresco area with electric caf? blinds for privacy leading into paved low maintenance yard