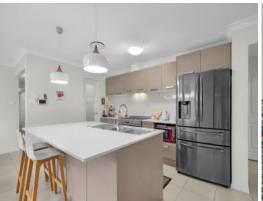

- -Showcasing a selection of living spaces including family, dining and living rooms
- Four bedrooms, ensuite and walk-in robe to master bedroom, built-in robes two and walk-in robe to fourth bedroom
- -Sleek modern kitchen with CaesarStone benchtops, glass splashback, 900mm cooking appliances and walk-in pantry
- -Undercover alfresco area with electric caf? blinds for privacy leading into paved low maintenance yard