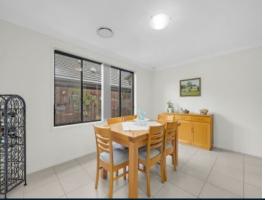

- -Showcasing a selection of living spaces including family, dining and living rooms
- Four bedrooms, ensuite and walk-in robe to master bedroom, built-in robes two and walk-in robe to fourth bedroom
- -Sleek modern kitchen with CaesarStone benchtops, glass splashback, 900mm cooking appliances and walk-in pantry
- -Undercover alfresco area with electric caf? blinds for privacy leading into paved low maintenance yard