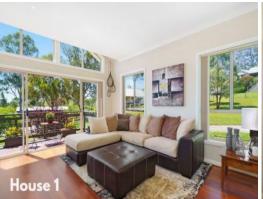

## House 1

- Three well sized bedrooms, ensuite and double built-in robes to master
- A selection of living spaces include a dedicated lounge to the front of the home, open plan area plus a study
- A stunning kitchen with 40mm CaesarStone benchtops and premium appliances
- A centrally located family bathroom with a bath and a separate powder room
- An undercover entertaining area plus balcony to lounge and master bedroom
- Split system air conditioning, single garag