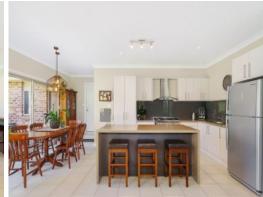

## House 1

- Three well sized bedrooms, ensuite and double built-in robes to master
- A selection of living spaces include a dedicated lounge to the front of the home, open plan area plus a study
- A stunning kitchen with 40mm CaesarStone benchtops and premium appliances
- A centrally located family bathroom with a bath and a separate powder room
- An undercover entertaining area plus balcony to lounge and master bedroom
- Split system air conditioning, single garag