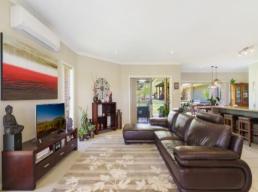

## House 1

- Three well sized bedrooms, ensuite and double built-in robes to master
- A selection of living spaces include a dedicated lounge to the front of the home, open plan area plus a study
- A stunning kitchen with 40mm CaesarStone benchtops and premium appliances
- A centrally located family bathroom with a bath and a separate powder room
- An undercover entertaining area plus balcony to lounge and master bedroom
- Split system air conditioning, single garag