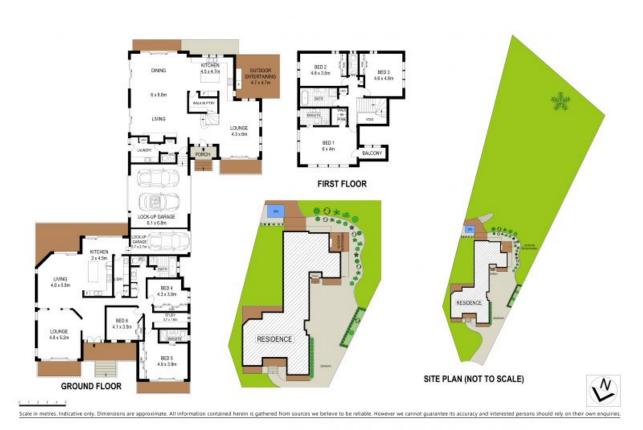

## 8 Booyong Close Picton, NSW

## Showcasing two unique stunning homes

Secluded within the desirable and prestigious Stonequarry Estate, this stunning property presents excellent living possibilities for two families or investment/income generating potential while offering over an acre of land. Dual homes showcasing highest quality and built to exacting standards with tall windows, allowing light and warmth into the homes.

## House 1

- Three well sized bedrooms, ensuite and double built-in robes to master
- A selection of living spaces include a dedicated lounge to the front of the home, open plan area plus a study
- A stunning kitchen with 40mm CaesarStone benchtops and premium appliances
- A centrally located family bathroom with a bath and a separate powder room
- An undercover entertaining area plus balcony to lounge and master bedroom
- Split system air conditioning, single garag