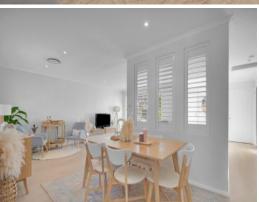

- Offering sizeable master bedroom with ensuite access to family bathroom and walk-in robe
- A selection of living spaces include living room and dining area flowing seamlessly to outdoor area
- Neat and tidy functional kitchen offering stone benchtops, stainless appliances and ample storage
- Fujitsu dual zoned ducted air conditioning, downlights throughout, separate powder room, laminate flooring to living areas and kitchen