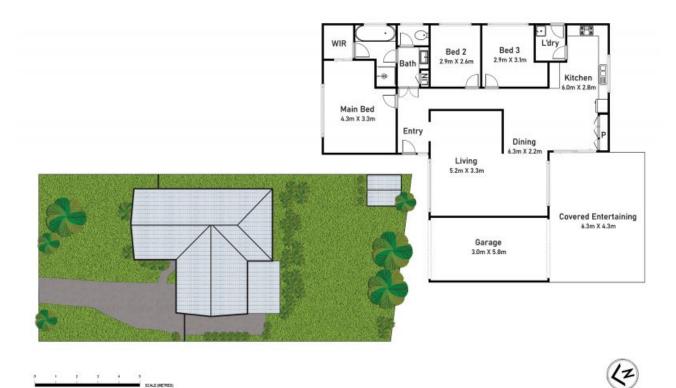

- Offering sizeable master bedroom with ensuite access to family bathroom and walk-in robe
- A selection of living spaces include living room and dining area flowing seamlessly to outdoor area
- Neat and tidy functional kitchen offering stone benchtops, stainless appliances and ample storage
- Fujitsu dual zoned ducted air conditioning, downlights throughout, separate powder room, laminate flooring to living areas and kitchen