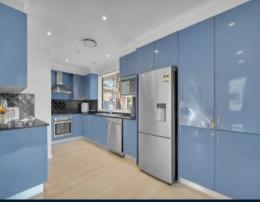

- Offering sizeable master bedroom with ensuite access to family bathroom and walk-in robe
- A selection of living spaces include living room and dining area flowing seamlessly to outdoor area
- Neat and tidy functional kitchen offering stone benchtops, stainless appliances and ample storage
- Fujitsu dual zoned ducted air conditioning, downlights throughout, separate powder room, laminate flooring to living areas and kitchen